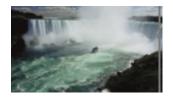

## 1. Connect the words and the pictures

GOLDEN GATE BRIDGE

THE GRAND CANYON

**CAVENDISH** 

MOINT RUSHMORE

NIAGARA FALLS

| 2. | Connect the city to its place on the map. |  |
|----|-------------------------------------------|--|
|    | CHICAGO                                   |  |
|    | SAN FRANCISCO                             |  |
|    | NEW YORK                                  |  |
|    | NEW ORLEANS                               |  |
|    | WASHINGTON DC                             |  |
|    |                                           |  |