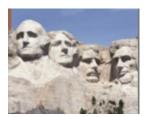

## 1. Connect the words and the pictures

GOLDEN GATE BRIDGE

THE GRAND CANYON

**CAVENDISH** 

MOINT RUSHMORE

NIAGARA FALLS

| 2. | Connect the city to its place on the map. |  |
|----|-------------------------------------------|--|
|    | CHICAGO                                   |  |
|    | SAN FRANCISCO                             |  |
|    | NEW YORK                                  |  |
|    | NEW ORLEANS                               |  |
|    | WASHINGTON DC                             |  |
|    |                                           |  |