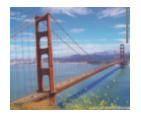

## 1. Connect the words and the pictures

GOLDEN GATE BRIDGE

THE GRAND CANYON

**CAVENDISH** 

MOINT RUSHMORE

NIAGARA FALLS

| 2. | Connect the city to its place on the map. |  |
|----|-------------------------------------------|--|
|    | CHICAGO                                   |  |
|    | SAN FRANCISCO                             |  |
|    | NEW YORK                                  |  |
|    | NEW ORLEANS                               |  |
|    | WASHINGTON DC                             |  |
|    |                                           |  |