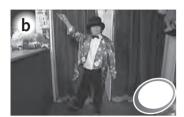

## 2 Write and match.

shoes boots trousers headscarf hat jeans boots

1

Jack's wearing a brown

and \_\_\_\_\_

She's a pop singer.

2

Holly's wearing red

\_\_\_\_\_ and

silver \_\_\_\_\_

He's a pirate.

3

Oscar's wearing a red

and brown \_\_\_\_\_

He's a cowboy.

1 Draw you and your friend wearing costumes. Write.