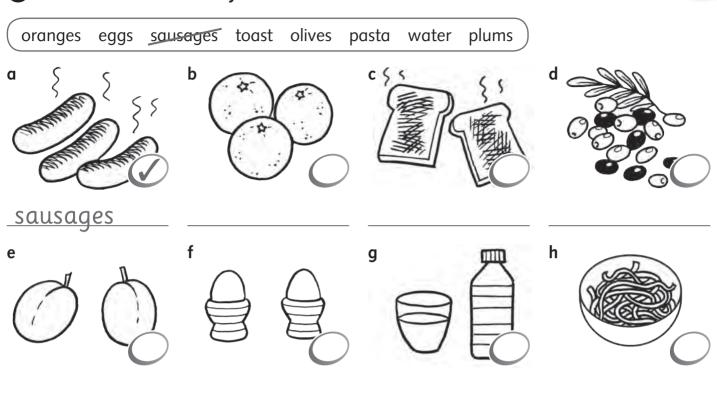

## **1** What do you like? Tick ✓ or cross X. Then write.

oranges pasta sausages apples )

I like ... I don't like ...

\_\_\_\_

3 \_\_\_\_\_