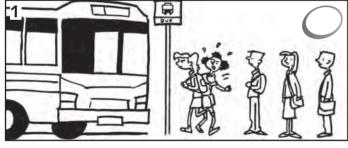

#### 1 Watch and order. Then circle.

play the drums

play the guitar

play the keyboard

play the drums

sing

school concert

guitar lesson

school concert

play the guitar

play the keyboard

sing

guitar lesson