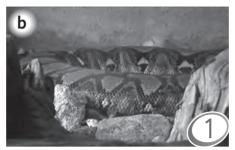

#### **1** Watch and order. Write.

crocodile rhino butterfly penguins python zebra

python

2 Circle *True* or *False*.

**1** Penguins can jump and fly.

False True

2 A python can swim.

True

False

**3** A crocodile has got big teeth and a big tail.

True

False

**4** Every zebra has got different stripes.

True

False

**5** Rhinos and zebras are from South America.