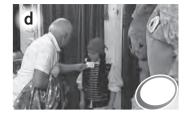

## 2 Write and match.

shoes boots trousers headscarf hat jeans boots

1

Jack's wearing a brown

and \_\_\_\_\_

She's a pop singer.

2

Holly's wearing red

\_\_\_\_\_ and

silver \_\_\_\_\_

He's a pirate.

3

Oscar's wearing a red

and brown \_\_\_\_\_

He's a cowboy.

1 Draw you and your friend wearing costumes. Write.