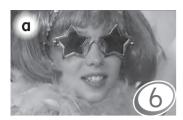

### 1 Watch and write the number.

1 What's he wearing now?

3 I'm a magician!

4 I love fancy dress parties!

- 5 It's ten pounds.
- 6 This is my favourite!