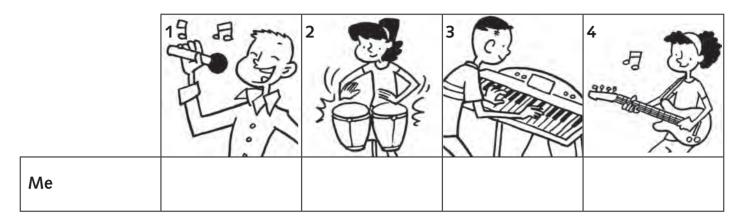

#### 1 Watch and order. Then circle.

play the drums

play the guitar

play the keyboard

play the drums

sing

school concert

guitar lesson

school concert

play the guitar

play the keyboard

sing

guitar lesson