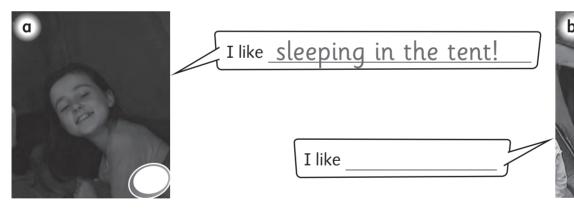

### 2 Watch and order. Write.

riding my bike camping pasta sleeping in the tent

I like \_\_\_\_\_\_

We love \_\_\_\_\_