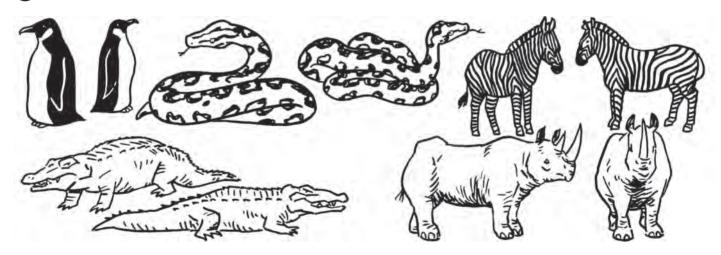

#### **1** Watch and order. Write.

crocodile rhino butterfly penguins python zebra

python

2 Circle *True* or *False*.

**1** Penguins can jump and fly.

False True

2 A python can swim.

True

False

**3** A crocodile has got big teeth and a big tail.

True

False

**4** Every zebra has got different stripes.

True

False

**5** Rhinos and zebras are from South America.

True

False

6 The animals can eat our food.

True

False