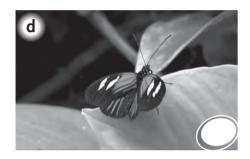

#### **1** Watch and order. Write.

crocodile rhino butterfly penguins python zebra

python

2 Circle *True* or *False*.

**1** Penguins can jump and fly.

False True

2 A python can swim.

True

False

**3** A crocodile has got big teeth and a big tail.

True

False

**4** Every zebra has got different stripes.

True

False

**5** Rhinos and zebras are from South America.