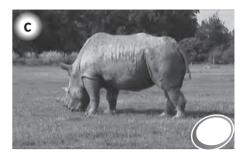

#### **1** Watch and order. Write.

crocodile rhino butterfly penguins python zebra

python

2 Circle *True* or *False*.

**1** Penguins can jump and fly.

False True

2 A python can swim.

True

False

**3** A crocodile has got big teeth and a big tail.

True

False

**4** Every zebra has got different stripes.

True

False

**5** Rhinos and zebras are from South America.

True

False

6 The animals can eat our food.

True

False