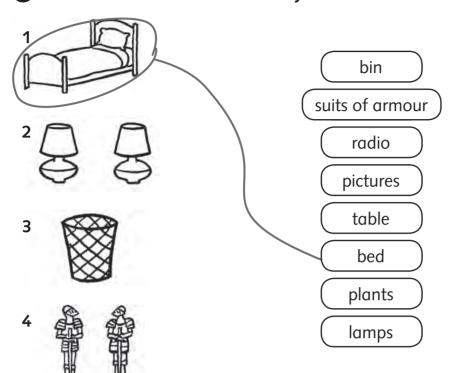

## 1 Match. Watch and circle what you see.

## 2 Write.

beautiful fireplace very big chairs and sofas Sanjay's favourite big bed suits of armour

There's a <u>big bed.</u>

There's a \_\_\_\_\_
next to the window too.

It's \_\_\_\_\_ room.

It's \_\_\_\_\_
There are \_\_\_\_\_
You can see \_\_\_\_\_
on the wall.