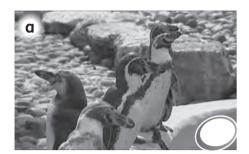

#### **1** Watch and order. Write.

crocodile rhino butterfly penguins python zebra

python

2 Circle *True* or *False*.

**1** Penguins can jump and fly.

False True

2 A python can swim.

True

False

**3** A crocodile has got big teeth and a big tail.

True

False

**4** Every zebra has got different stripes.

True

False

**5** Rhinos and zebras are from South America.

True

False

6 The animals can eat our food.

True

False