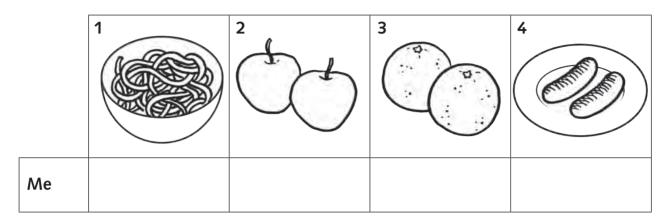

## **1** What do you like? Tick ✓ or cross X. Then write.

oranges pasta sausages apples )

I like ... I don't like ...

\_\_\_\_

3 \_\_\_\_\_